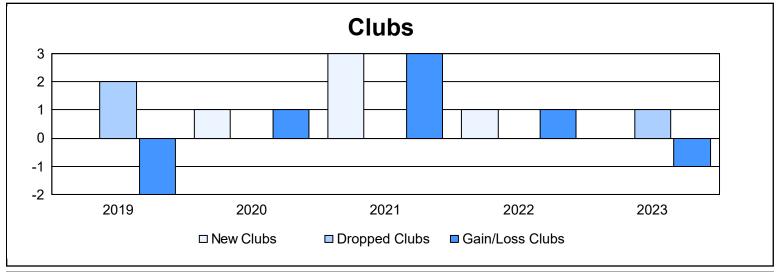

District 111NH As of June 2023 Cumulative

| Year      | New<br>Clubs | Dropped<br>Clubs | Gain/<br>Loss<br>Clubs | New<br>Members | Charter<br>Members | Reinstate<br>Members | Transfer<br>Members | Total<br>Member<br>Added | Total<br>Members<br>Dropped | Gain/<br>Loss<br>Members |
|-----------|--------------|------------------|------------------------|----------------|--------------------|----------------------|---------------------|--------------------------|-----------------------------|--------------------------|
| 2018-2019 | 0            | 2                | -2                     | 118            | 0                  | 0                    | 34                  | 152                      | 168                         | -16                      |
| 2019-2020 | 1            | 0                | 1                      | 83             | 23                 | 4                    | 4                   | 114                      | 165                         | -51                      |
| 2020-2021 | 3            | 0                | 3                      | 74             | 83                 | 2                    | 3                   | 162                      | 146                         | 16                       |
| 2021-2022 | 1            | 0                | 1                      | 99             | 23                 | 2                    | 7                   | 131                      | 126                         | 5                        |
| 2022-2023 | 0            | 1                | -1                     | 122            | 0                  | 0                    | 6                   | 128                      | 165                         | -37                      |
| Average   | 1            | 1                | 0                      | 99             | 26                 | 2                    | 11                  | 137                      | 154                         | -17                      |